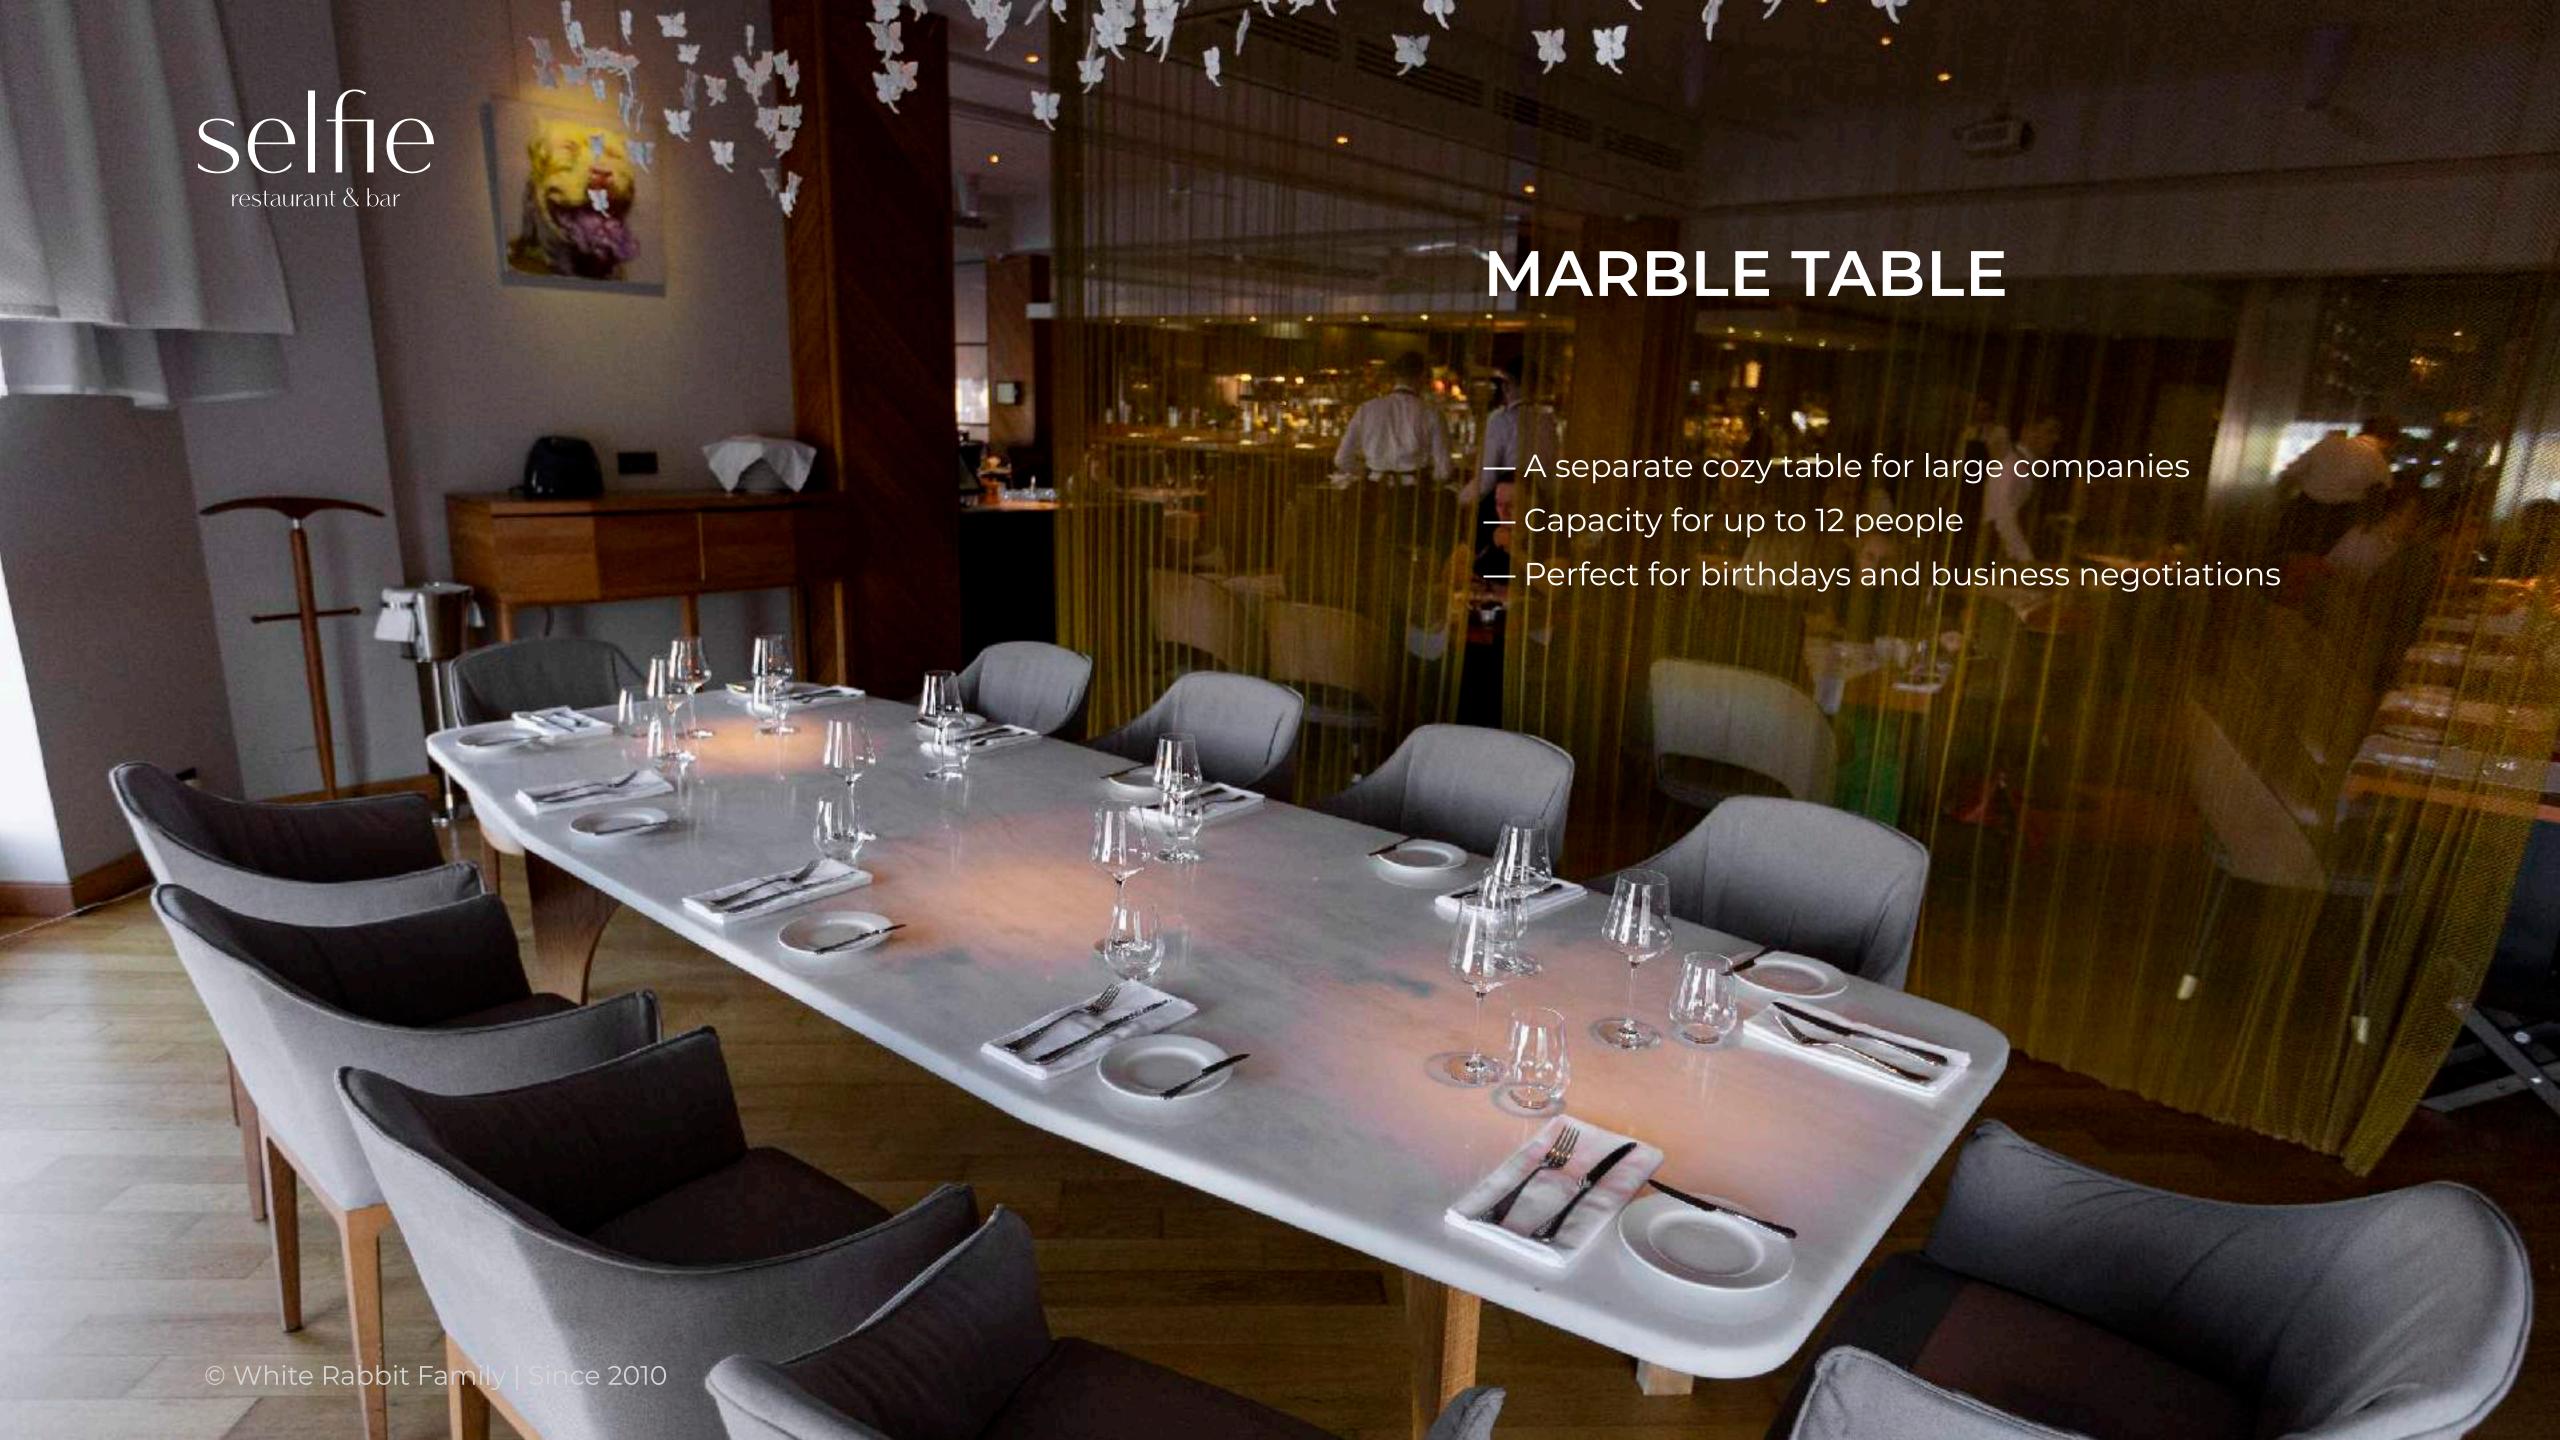

## BENEFITS

- An excellent location in Moscow's center
- Main dining room with open kitchen
- A private VIP space
- A projector
- A separate cozy summer terrace
- A cloakroom