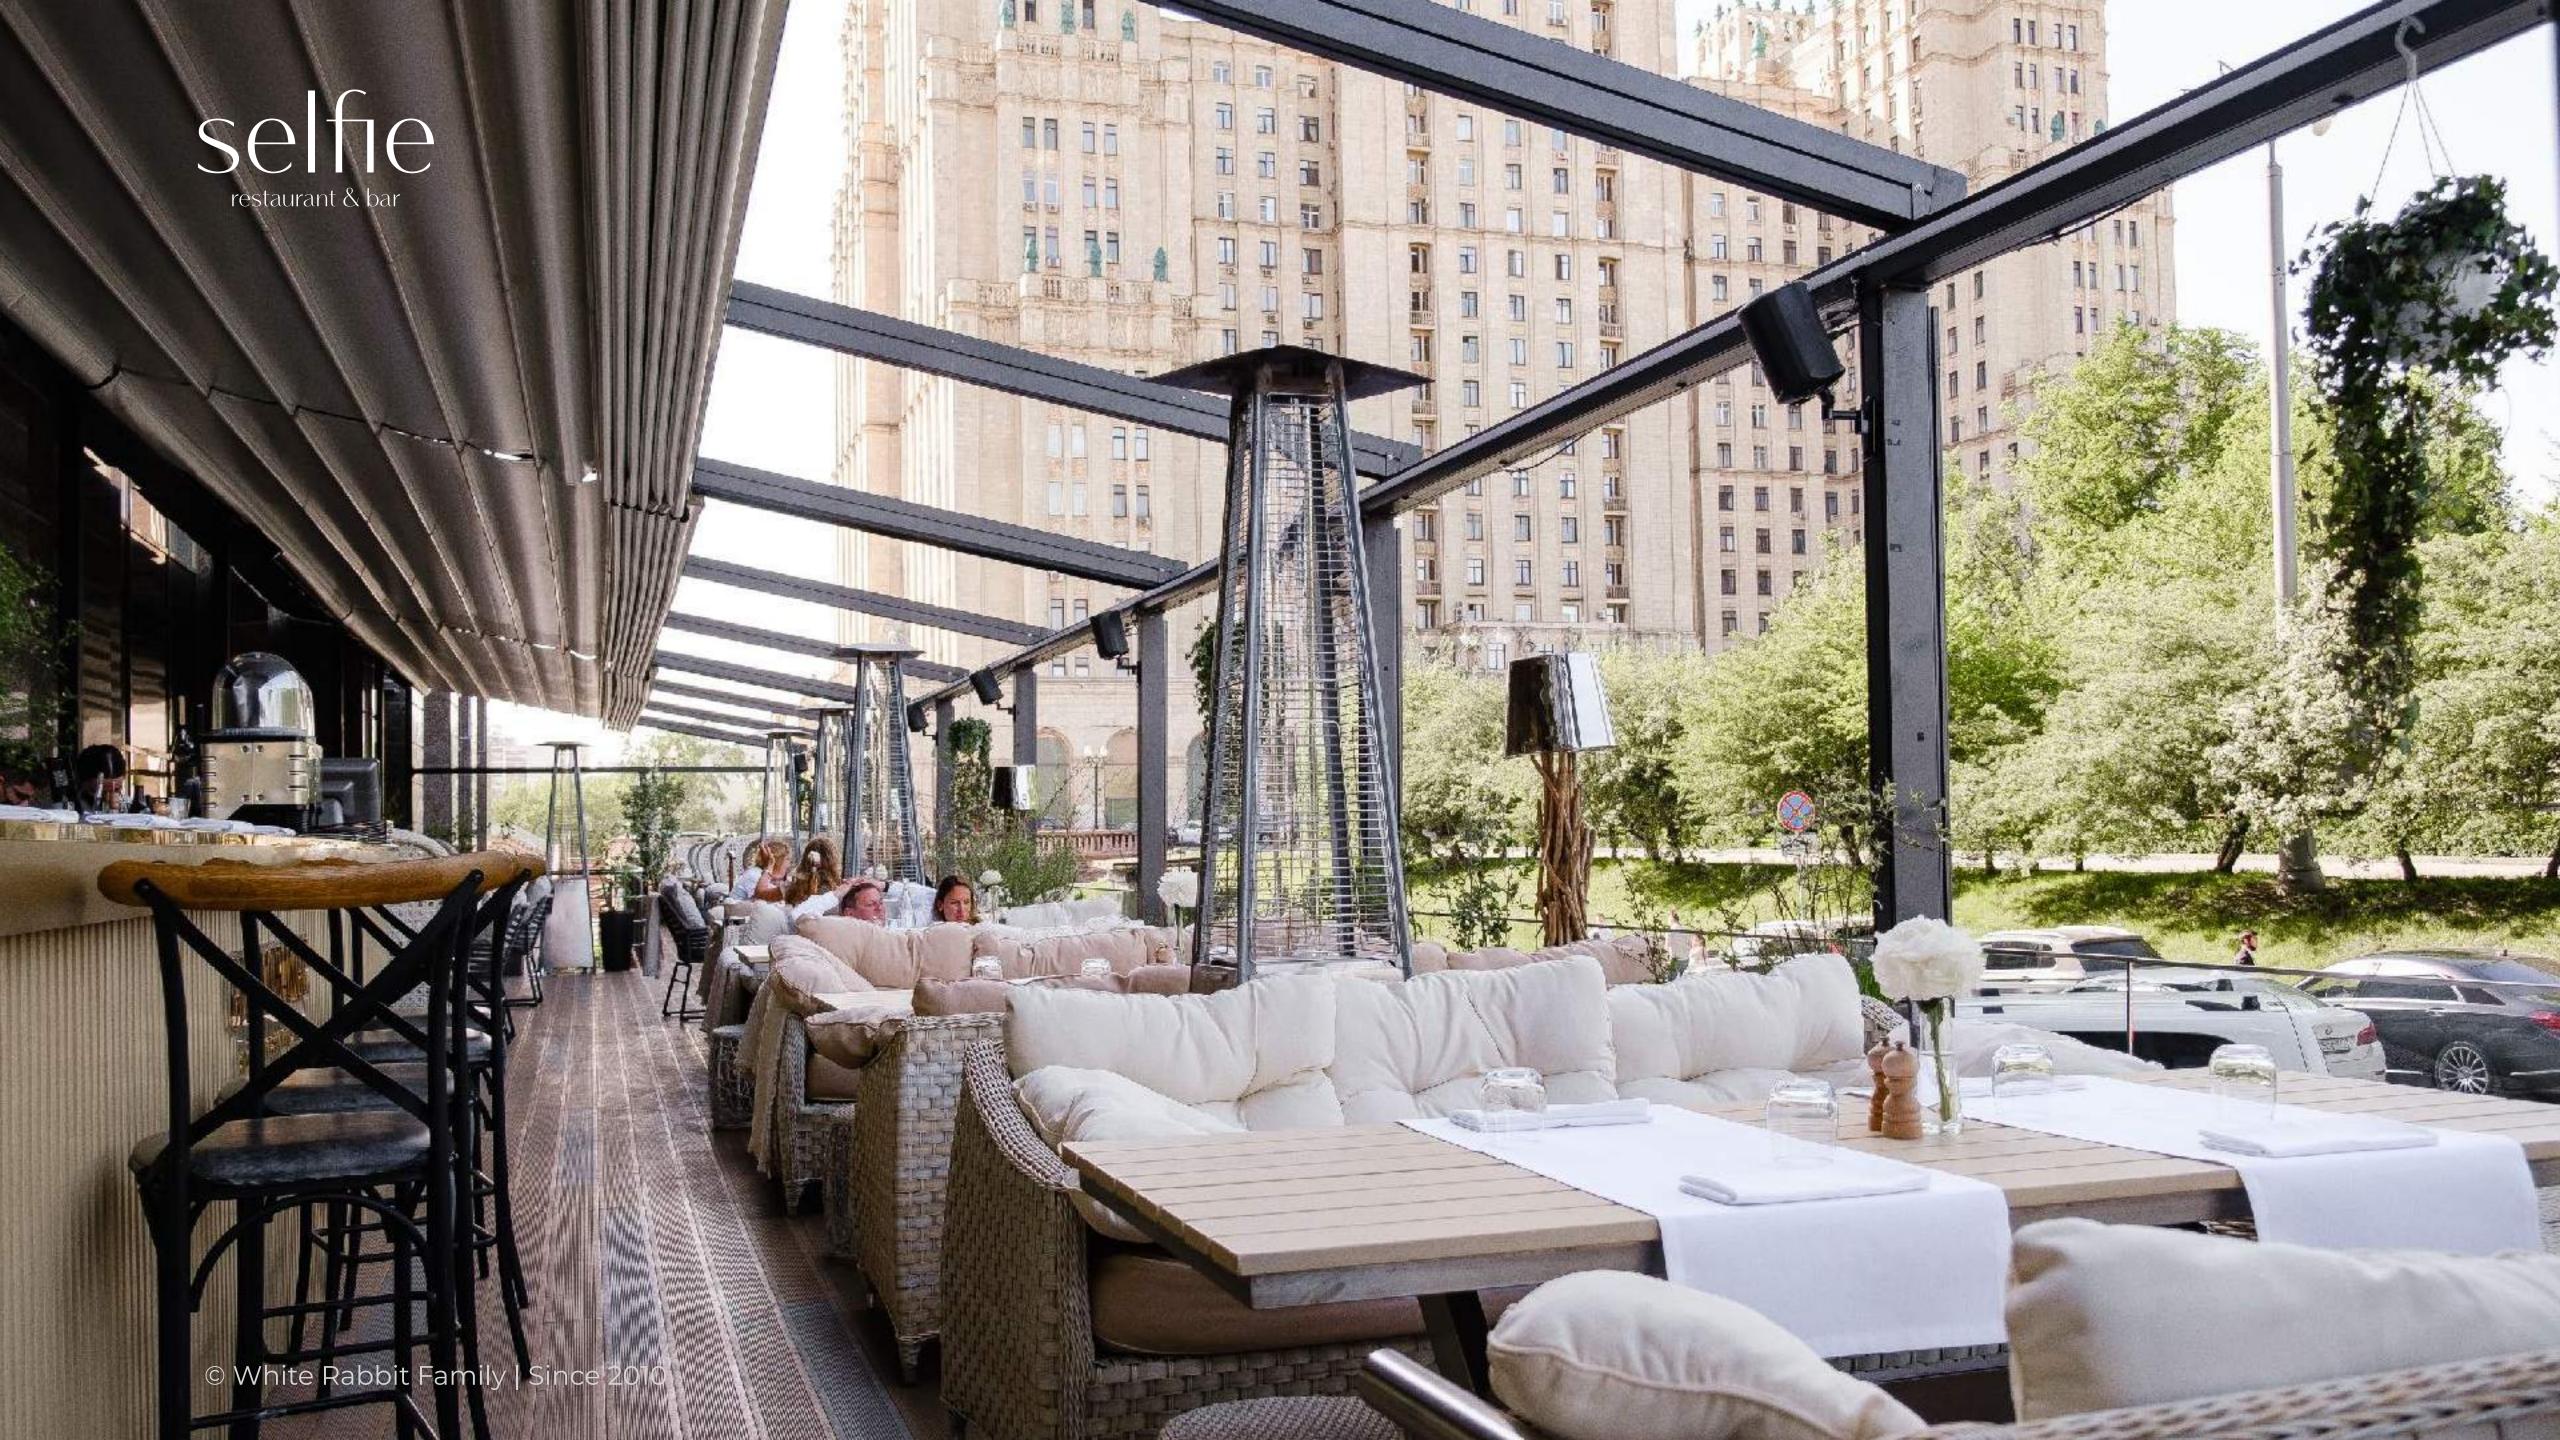

## BENEFITS

- An excellent location in Moscow's center
- Main dining room with open kitchen
- A private VIP space
- A projector
- A separate cozy summer terrace
- A cloakroom