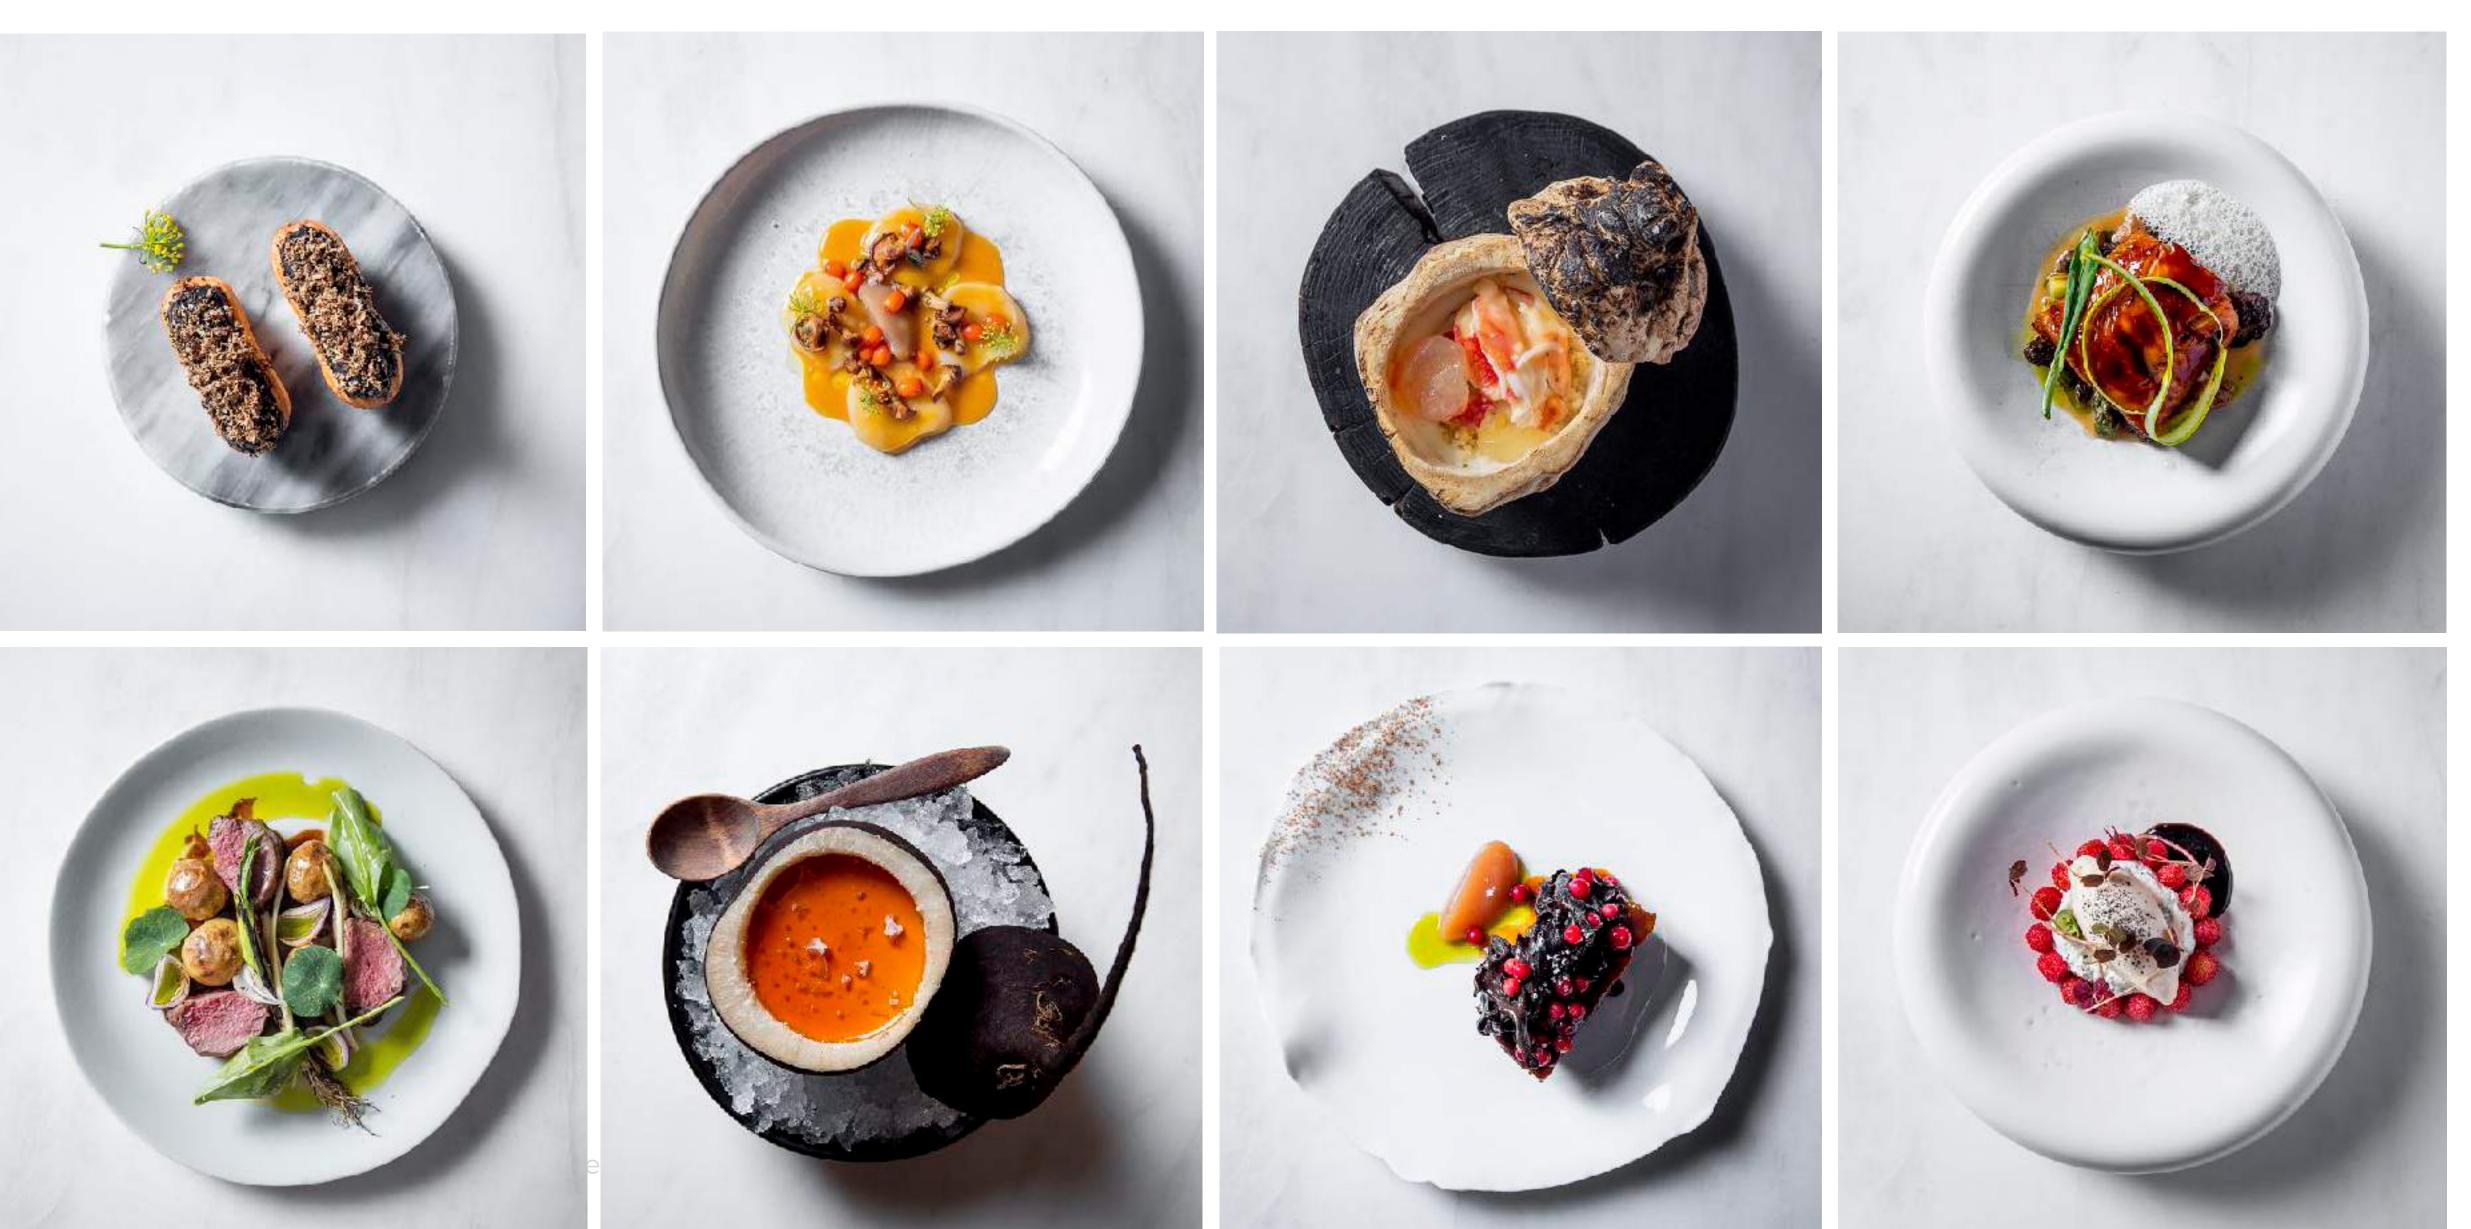

Selfie's gastronomy is managed by one of the best chefs in Russia and the world, Anatoly Kazakov.

He's in the top 100 of The Best Chef Awards 2021 and became Chef of the Year according to GQ.

The chef's focus is on meaningful dishes that speak for themselves.

Kazakov's signature style is all about simplicity, elegance, and pure taste.

## Chef ANATOLY KAZAKOV

Here, each dish captivates
you with its exquisite taste
and presentation.

Selfe restaurant & bar

Wine and food pairing will be the responsibility of Selfie's sommelier, Svetlana Dobrynina: