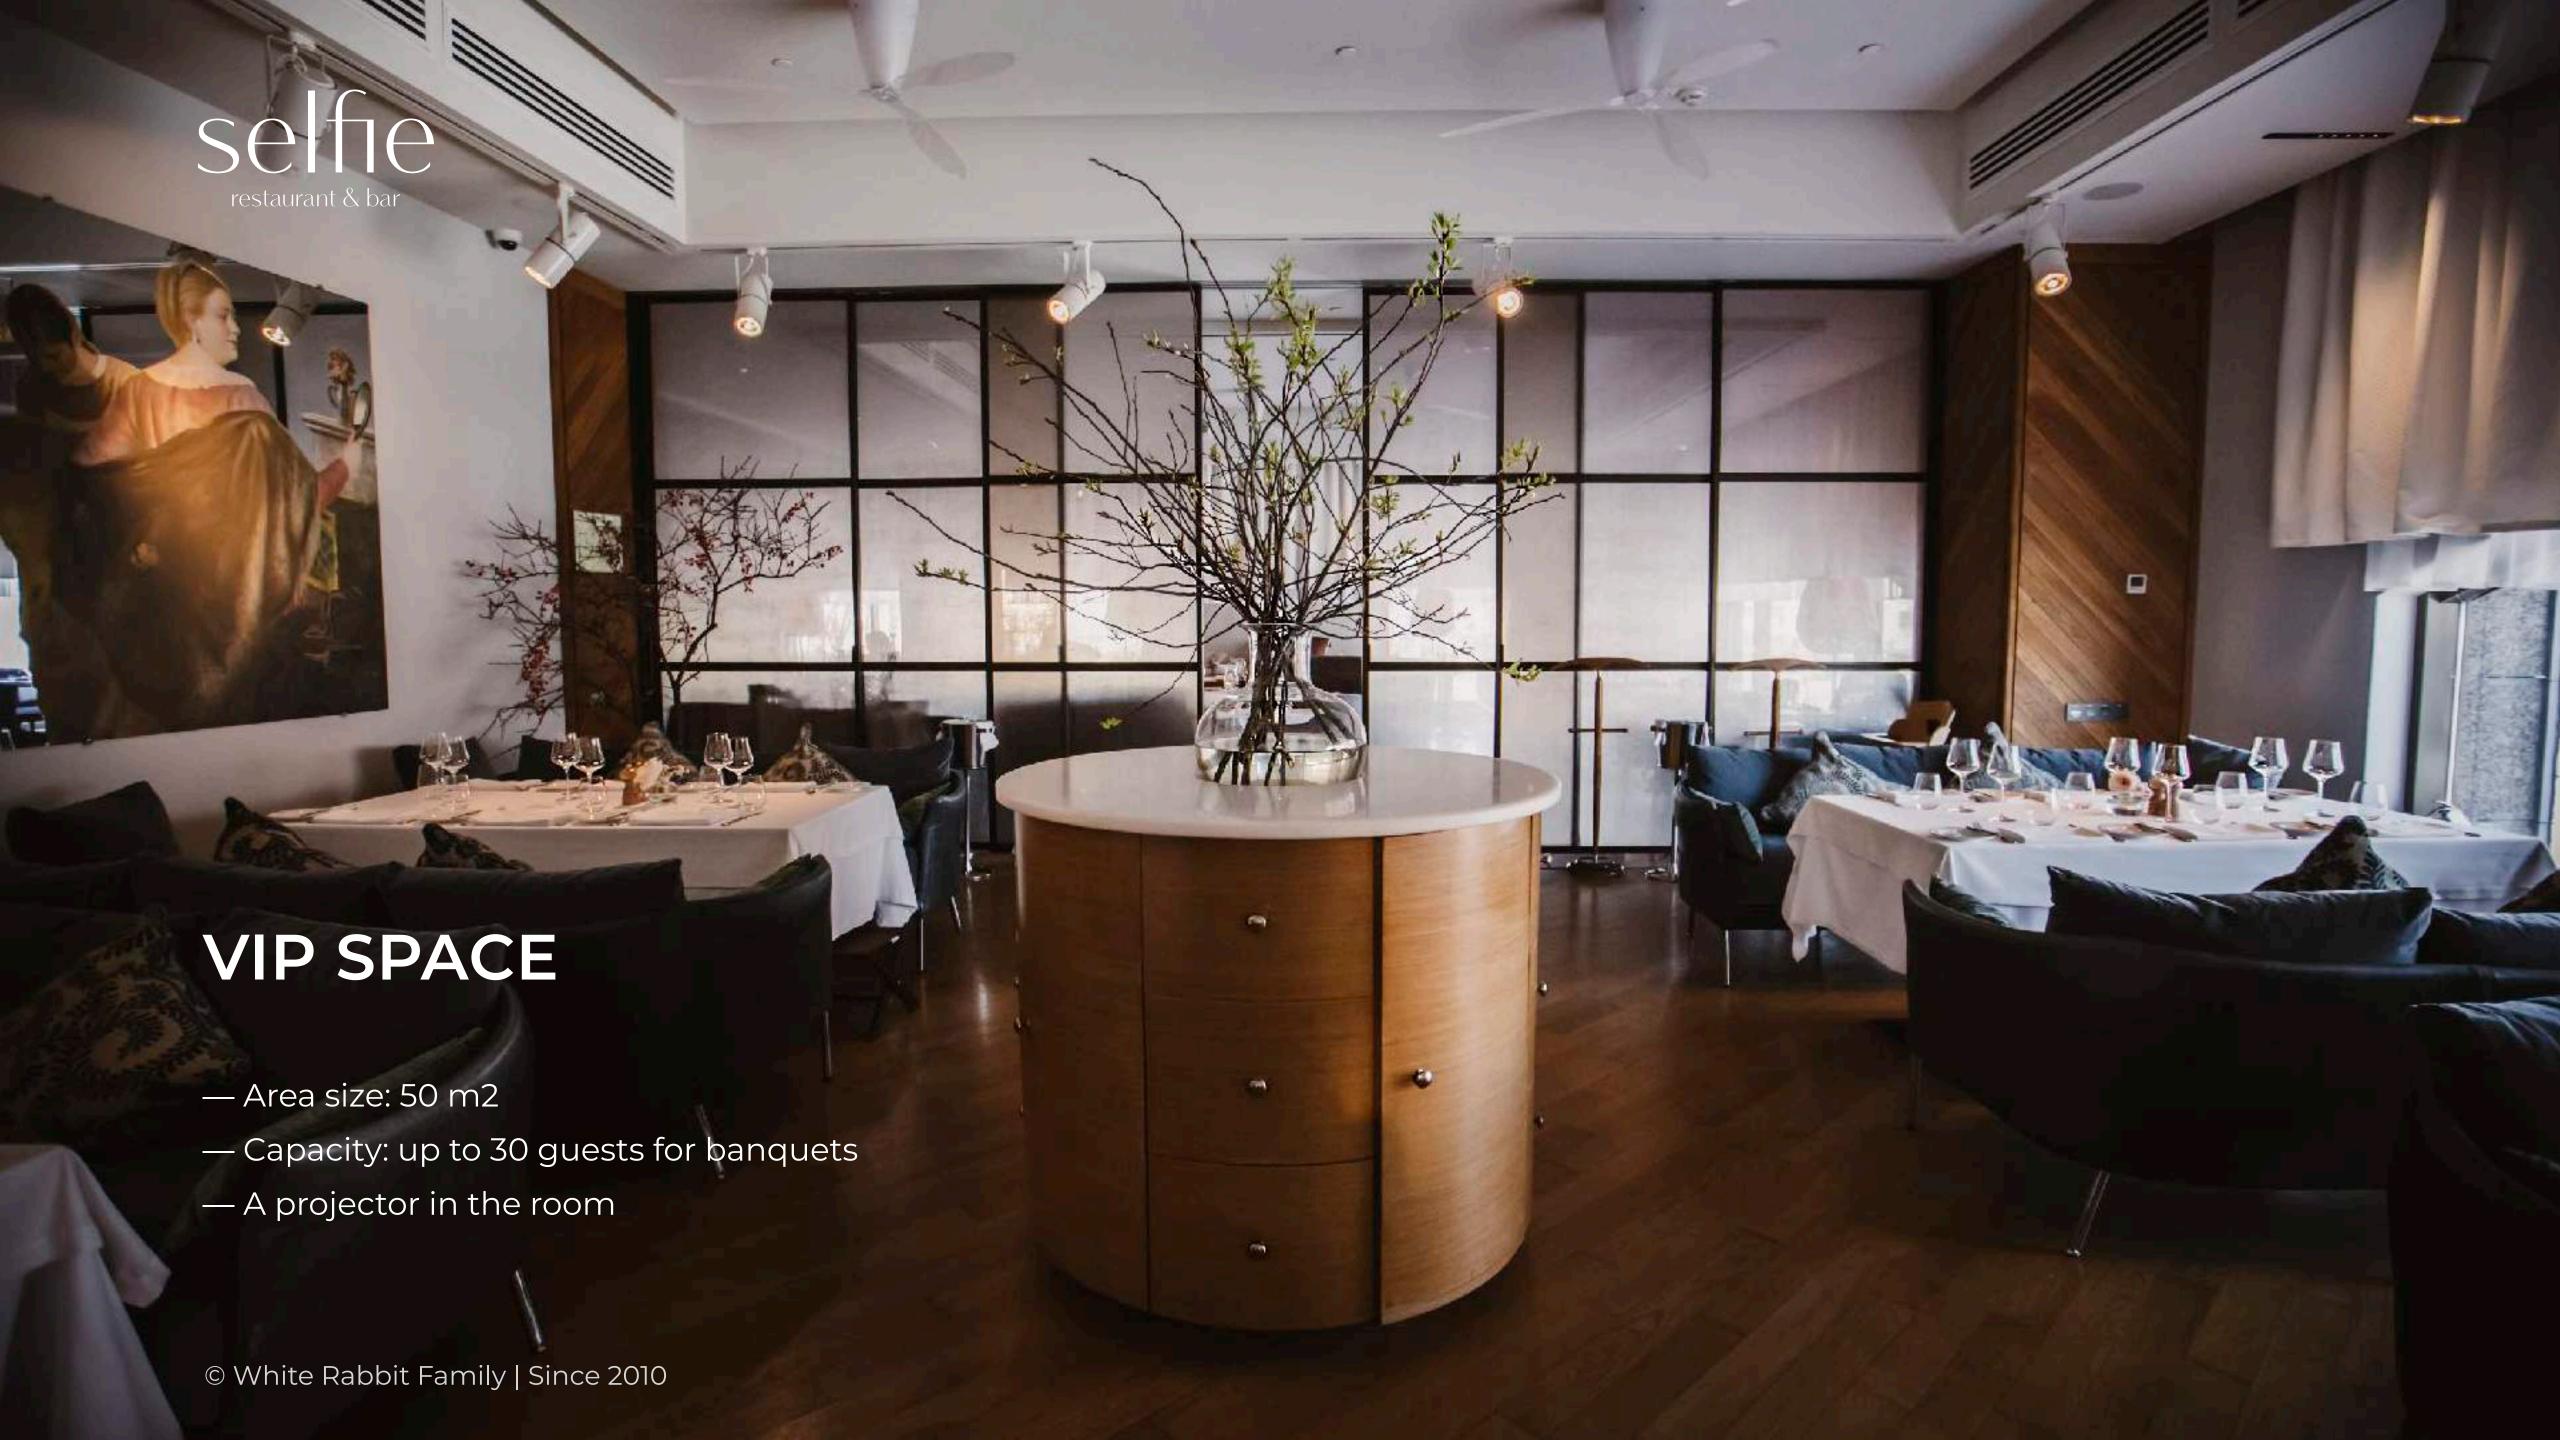

## BENEFITS

- An excellent location in Moscow's center
- Main dining room with open kitchen
- A private VIP space
- A projector
- A separate cozy summer terrace
- A cloakroom